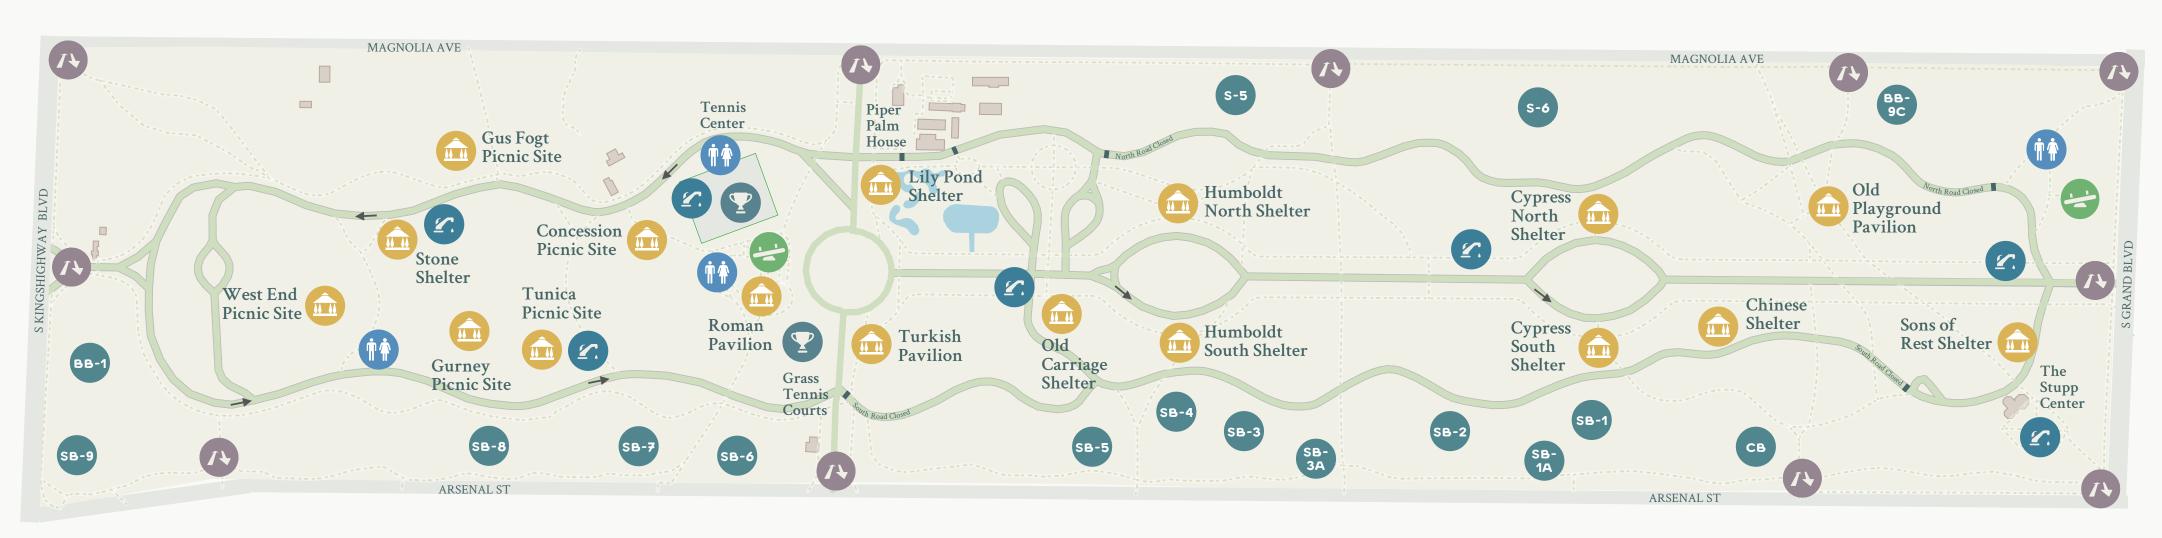

# Welcome to Tower Grove Park

### **KEY**

PLAYGROUNDS

ENTRANCES

## INTERACTIVE MAP AND GUIDED TREE WALKS

Use our GPS-enabled, interactive map to explore key features of Tower Grove Park and take guided walking tours to learn about the forest. As an arboretum, we sustain a diverse collection of curated trees that are all documented at: towergroveparkmap.org.

#### **PAVILION AND PICNIC SITE RATES**

| PAVILIONS (COVERED)      | RENTAL FEE | CAPACITY | BBQ GRILL | TABLES |
|--------------------------|------------|----------|-----------|--------|
| *Sons of Rest w/electric | \$140      | 200      | Yes       | Yes    |
| Stone Shelter w/electric | \$140      | 200      | Yes       | Yes    |
| Turkish Pavilion         | \$120      | 200      | Yes       | Yes    |
| Old Carriage Pavilion    | \$110      | 150      | Yes       | Yes    |
| Old Playground Pavilion  | \$120      | 150      | Yes       | Yes    |
| Humboldt North Pavilion  | \$80       | 75       | Yes       | Yes    |
| Humboldt South Pavilion  | \$80       | 75       | Yes       | Yes    |
| Cypress North Pavilion   | \$40       | 25       | Yes       | Yes    |
| Cypress South Pavilion   | \$40       | 25       | Yes       | Yes    |
| Chinese Pavilion         | \$40       | 25       | Yes       | Yes    |
| *Lily Pond Pavilion      | \$30       | 20       | No        | Yes    |
| PICNIC SITES (UNCOVERED) | RENTAL FEE | CAPACITY | BBQ GRILL | TABLES |
| Gurney Picnic Site       | \$50       | 125      | Yes       | Yes    |
| West End Picnic Site     | \$50       | 125      | Yes       | Yes    |
| Gus Fogt Picnic Site     | \$40       | 75       | Yes       | Yes    |
| Tunica Picnic Site       | \$40       | 75       | Yes       | Yes    |
| Concession Picnic Site   | \$30       | 20       | No        | Yes    |

\*Sons of Rest Pavilion is adjacent to the Stupp Center that hosts programming, private parties and weddings. The Stupp Center has priorty over rentals, therefore Sons of Rest can only be booked at a maximum of 6 weeks prior to event.

\*Lily Pond Shelter is located near the Piper Palm House which hosts weddings, receptions and other special events. The restrooms inside the Piper Palm House are not available for public use. No special permits are granted for this site.