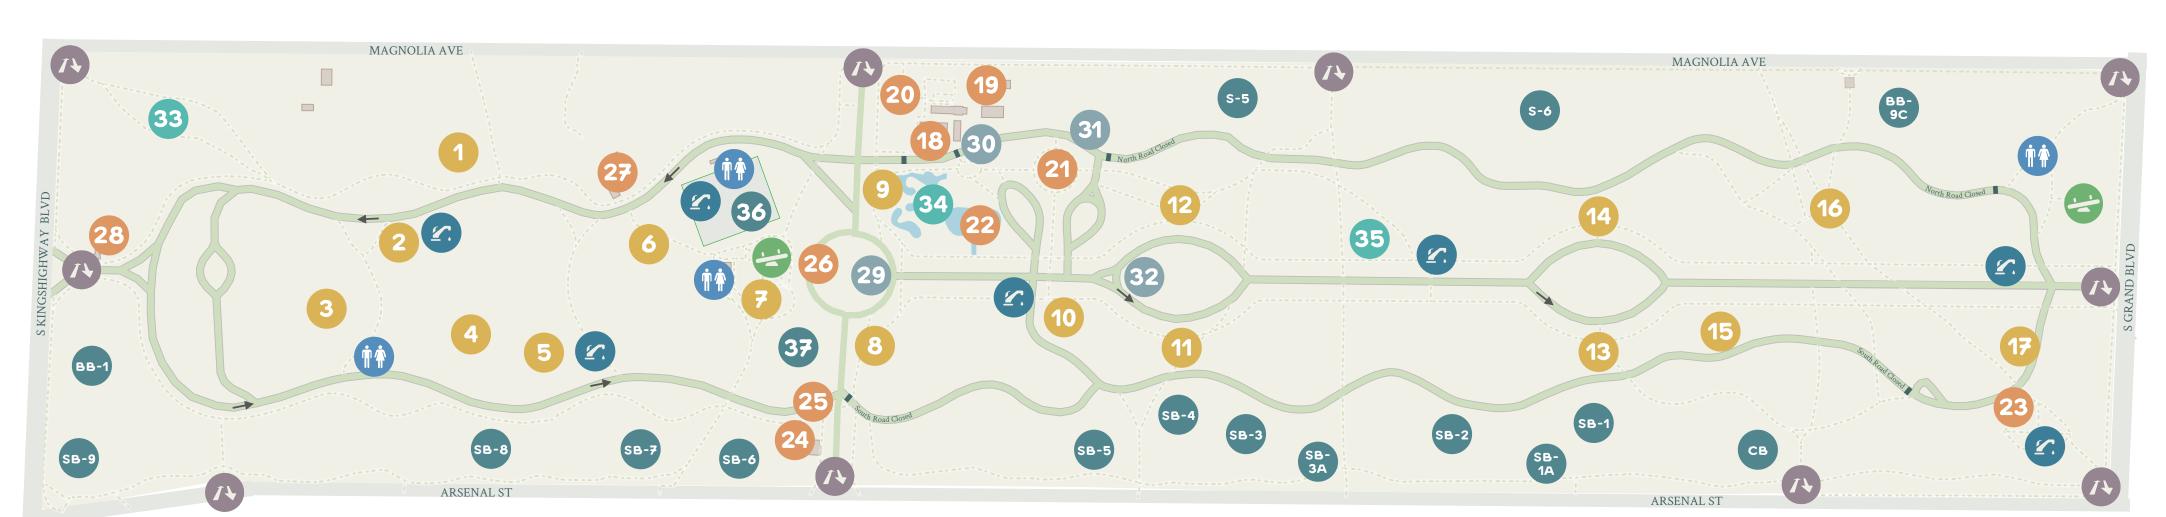

# **KEY**

PAVILIONS & PICNIC SITES

DRINKING **FOUNTAINS** 

**PLAYGROUNDS** 

VENUES & ANDMARKS

SPORTS & **RECREATION** 

ENTRANCES

RESTROOMS

NATURAL AREAS & LANDSCAPES

**STATUES** 

#### PAVILIONS & PICNIC SITES

- 1. Gus Fogt Picnic Site
- 2. Stone Shelter
- 3. West End Picnic Site
- 4. Gurney Picnic Site
- 5. Tunica Picnic Site
- 6. Concession Picnic Site
- 7. Roman Pavilion
- 8. Turkish Pavilion
- 9. Lily Pond Shelter
- 10. Old Carriage Shelter
- 11. Humboldt South Shelter
- 12. Humboldt North Shelter
- 13. Cypress South Shelter
- 14. Cypress North Shelter
- 16. Old Playground Pavilion
- 17. Sons of Rest Shelter

#### **VENUES & LANDMARKS**

- 18. Piper Palm House and Piper Plant House (Park Office)
- 19. Park Maintenance and Greenhouse
- 20. Director's Residence
- 21. The Music Stand
- 22. The Ruins
- 23. Stupp Center
- 24. South Gate Lodge
- 25. Well House
- 26. Flag Circle
- 27. Stables and Residence
- 28. Kingshighway Gatehouse

#### STATUES

- 29. William Shakespeare Statue and Flag Circle
- 30. Baron Friedrich Wilhem von Steuben Statue
- 31. The Composers
- 32. Alexander von Humboldt Statue

#### NATURAL AREAS & LANDSCAPE

- 33. Robert and Martha Gaddy Wild Bird Garden
- 34. Waterlily Ponds and Fountain Pond
- 35. Woodland Pool

## **SPORTS & RECREATION**

- 36. Henry Shaw Memorial Tennis Courts
- 37. Grass Tennis Courts